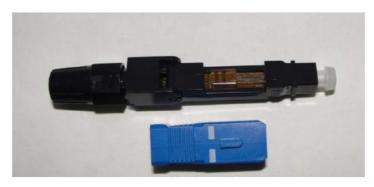

#### SC/PC

#### SUMMARY

SC quick assembly connector has easy assembly and excellent stability features without further processing, such as polishing, adhesives to facilitate the termination of the fiber in the field and working hard to secure space