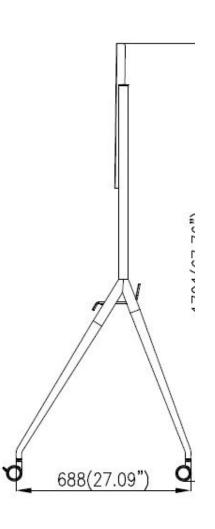

## Specification

| Default Parameters                           |                                                               |
|----------------------------------------------|---------------------------------------------------------------|
| Delduit Parameters                           |                                                               |
| Color                                        | Silver gray                                                   |
| Material                                     | SPCC high quality steel plate                                 |
| Surface Treatment                            | Sheet metal spraying                                          |
| General                                      |                                                               |
| Package Dimensions (W $\times$ H $\times$ D) | 1500 (W) mm × 750 (H) mm × 140 (D) mm (59 " × 29.5 " × 5.5 ") |
| Net Weight                                   | 20 kg                                                         |
| Gross Weight                                 | 22.5 kg                                                       |
| Available size                               | 55/65/75 inch                                                 |
| Bracket                                      |                                                               |
| Capacity                                     | 85 kg                                                         |
| Shelf Size                                   | 1160 × 688 × 1560 mm                                          |

### Dimension

Headquarters No.555 Qianmo Road, Binjiang District, Hangzhou 310051, China T +86-571-8807-5998 www.hikvision.com

Follow us on social media to get the latest product and solution information.