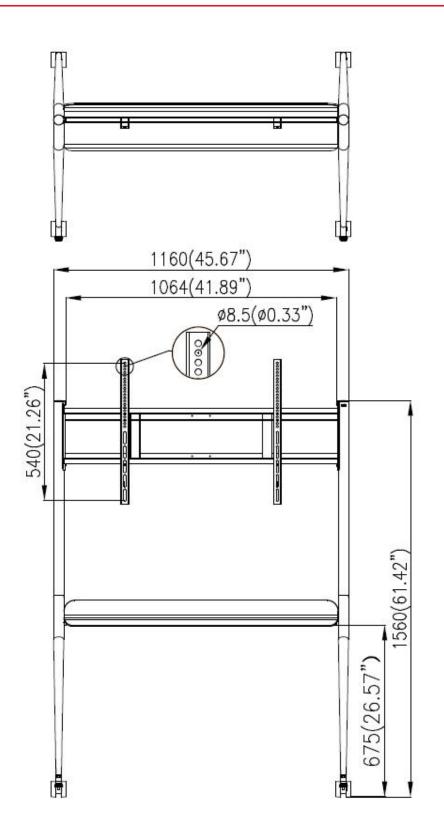

## Specification

| Default Parameters                           |                                                               |
|----------------------------------------------|---------------------------------------------------------------|
| Delduit Parameters                           |                                                               |
| Color                                        | Silver gray                                                   |
| Material                                     | SPCC high quality steel plate                                 |
| Surface Treatment                            | Sheet metal spraying                                          |
| General                                      |                                                               |
| Package Dimensions (W $\times$ H $\times$ D) | 1500 (W) mm × 750 (H) mm × 140 (D) mm (59 " × 29.5 " × 5.5 ") |
| Net Weight                                   | 20 kg                                                         |
| Gross Weight                                 | 22.5 kg                                                       |
| Available size                               | 55/65/75 inch                                                 |
| Bracket                                      |                                                               |
| Capacity                                     | 85 kg                                                         |
| Shelf Size                                   | 1160 × 688 × 1560 mm                                          |

### Dimension

Headquarters No.555 Qianmo Road, Binjiang District, Hangzhou 310051, China T +86-571-8807-5998 www.hikvision.com

Follow us on social media to get the latest product and solution information.