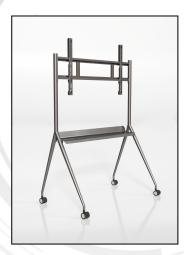

# DS-D5ABKY2-S 55/65/75 inch Commerical Display Bracket

It is suitable for various types of office, conference room, multimedia classroom, education and training, business exhibition, exhibition hall, medical consultation, remote video conference and other scenes.

 This bracket is suitable for 55/65/75 inch conference panel installation.