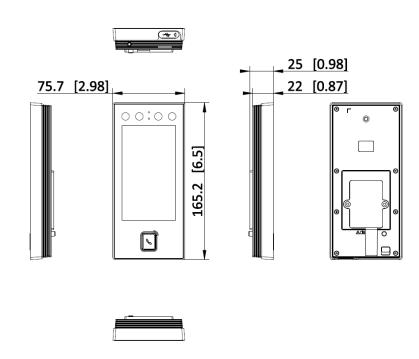

### Dimension

Unit: mm [inch]

Headquarters No.555 Qianmo Road, Binjiang District, Hangzhou 310051, China T +86-571-8807-5998 www.hikvision.com

Follow us on social media to get the latest product and solution information.

## SpecificationSystem

| System                         |                                                   |  |
|--------------------------------|---------------------------------------------------|--|
| Operating system               | Linux                                             |  |
| Display                        |                                                   |  |
| Screen size                    | 4.5-inch                                          |  |
| Resolution                     | 480 × 854                                         |  |
| Туре                           | LCD                                               |  |
| Operation method               | Touchable                                         |  |
| Video                          |                                                   |  |
| Lens                           | × 2                                               |  |
| Video standard                 | PAL (Default) and NTSC                            |  |
| Network                        |                                                   |  |
| Wired network                  | 10/100 Mbps self adaptive                         |  |
| Wi-Fi                          | Not support                                       |  |
| Interface                      |                                                   |  |
| Alarm input                    | 2                                                 |  |
| Alarm output                   | 1                                                 |  |
| PoE                            | IEEE802.3at, standard PoE                         |  |
| Network interface              | 1                                                 |  |
| RS-485                         | 1                                                 |  |
| Wiegand                        | 1, supports Wiegand input, single direction       |  |
| Lock control                   | 1                                                 |  |
| Exit button                    | 1                                                 |  |
| Door contact input             | 1                                                 |  |
| TAMPER                         | 1                                                 |  |
| USB                            | 1                                                 |  |
| Capacity                       |                                                   |  |
| User capacity                  | 3000                                              |  |
| Card capacity                  | 3000                                              |  |
| Face capacity                  | 3000                                              |  |
| Event capacity                 | 150000                                            |  |
| Authentication                 |                                                   |  |
| Card type                      | M1 card                                           |  |
| Card reading frequency         | 13.56 MHz                                         |  |
| Face recognition duration      | < 0.2 s                                           |  |
| Face recognition accuracy rate | > 99%                                             |  |
| Face recognition distance      | 0.3 to 1.5 m                                      |  |
| General                        |                                                   |  |
| Button                         | 1 physical call button                            |  |
| Power supply                   | 12 VDC, 1 A, standard PoE                         |  |
| Working temperature            | -30 °C to 60 °C (-22 °F to 140 °F)                |  |
| Working humidity               | 10 to 90% (No condensing)                         |  |
| Dimensions                     | 165.2 mm × 75.7 mm × 25 mm (6.5" × 2.98" × 0.98") |  |
| Installation                   | Wall mounting                                     |  |