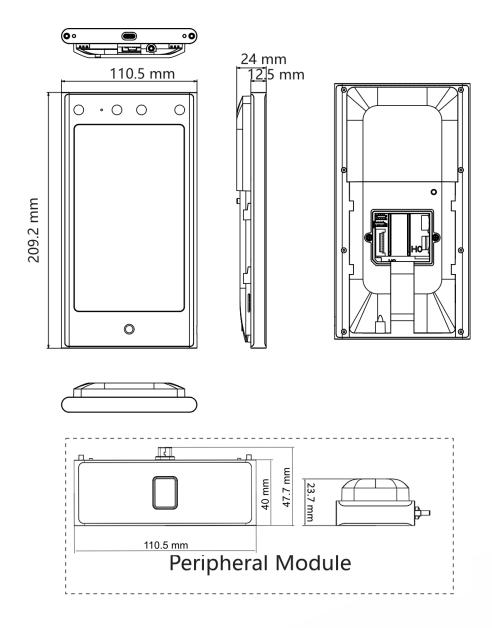

#### Dimension

### Specification

| Display                   |                                                                                                                                                                 |
|---------------------------|-----------------------------------------------------------------------------------------------------------------------------------------------------------------|
| Screen size               | 7 inch                                                                                                                                                          |
| Operation method          | Capacitive touch screen                                                                                                                                         |
| Туре                      | IPS                                                                                                                                                             |
| Resolution                | 600 × 1024                                                                                                                                                      |
| Video                     |                                                                                                                                                                 |
| Lens                      | 2                                                                                                                                                               |
| Resolution                | 2 MP                                                                                                                                                            |
| FOV                       | HFOV= 75.5°; VFOV= 41.5°; DFOV= 87°                                                                                                                             |
| Audio                     |                                                                                                                                                                 |
| Audio quality             | Built-in omnidirectional microphone                                                                                                                             |
| Network                   |                                                                                                                                                                 |
| Wired network             | Support                                                                                                                                                         |
| Interface                 |                                                                                                                                                                 |
| Network interface         | 1 RJ-45, 10/100/1000 M self-adaptive                                                                                                                            |
| Lock control              | 1                                                                                                                                                               |
| Exit button               | 1                                                                                                                                                               |
| Door contact input        | 1                                                                                                                                                               |
| Alarm input               | 2                                                                                                                                                               |
| Alarm output              | 1                                                                                                                                                               |
| TAMPER                    | 1                                                                                                                                                               |
| RS-485                    | 1 RS-485 (Half duplex, HIKVISION)                                                                                                                               |
| Wiegand                   | 1 Wiegand(Hik 26bit, Hik 34bit)                                                                                                                                 |
| USB                       | 1 (For Module)                                                                                                                                                  |
| Audio output interface    | 1 (3.5 mm)                                                                                                                                                      |
| Authentication            |                                                                                                                                                                 |
| Card type                 | M1 card,DESfire card,Felica card                                                                                                                                |
| General                   |                                                                                                                                                                 |
| Power supply              | 12 VDC to 24 VDC, 2 A                                                                                                                                           |
| Working temperature       | -30 °C to 60 °C (-22 °F to 140 °F)                                                                                                                              |
| Working humidity          | 0 to 90% (no condensing)                                                                                                                                        |
| Protective level          | IP 65                                                                                                                                                           |
| Dimensions                | 110.5 mm × 209.2 mm × 24 mm (4.35" × 8.24" × 0.94")                                                                                                             |
| Weight                    | Gross Weight: 1.06 kg (2.34 lb)                                                                                                                                 |
|                           | Net Weight: 0.57 kg (1.26 lb)                                                                                                                                   |
| Language                  | English, Spanish (South America), Arabic, Thai, Indonesian, Russian, Vietnamese, Portuguese (Brazil), Japanese, Korean, Traditional Chinese, French and Turkish |
| Face Recognition Terminal |                                                                                                                                                                 |
| Fingerprint capacity      | 10,000 (With fingerprint module)                                                                                                                                |
| Function                  | , , , ,                                                                                                                                                         |
| Face anti-spoofing        | Support                                                                                                                                                         |
| and and specimb           | - Spp - C                                                                                                                                                       |