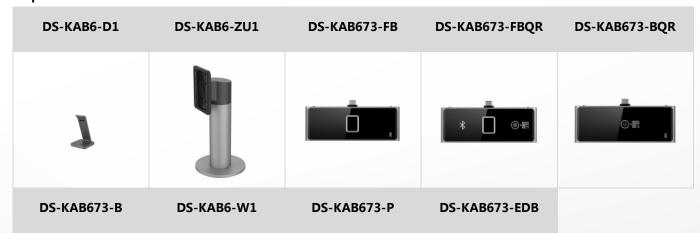

|
| Function                  | , , , ,                                                                                                                                                         |
| Face anti-spoofing        | Support                                                                                                                                                         |
| and and specimb           | - Spp - C                                                                                                                                                       |

#### Available Model



#### DS-K1T673DX(ESD)

#### Dimension



#### Accessory

#### Optional







## See Far, Go Further



www.hikvision.com support@hikvision.com