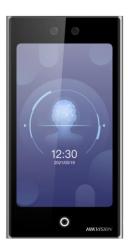

# DS-K1T673DX Face Recognition Terminal

Face recognition terminal is a kind of access control device. It can be widely applied in multiple scenarios, such as enterprises, stations, dwellings, factories, schools, campus and so on.

- 7-inch LCD touch screen,2 Mega pixel wide-angle lens
- Recognition distance: 0.3 to 3 m
- Face recognition duration < 0.2 s/User
- Face recognition accuracy rate ≥ 99%
- Built-in M1 card, Felica card, and DESfire card reading module (Presents card on the screen to authenticate)
- Face mask detection
- 10,000 face capacity, 10,000 fingerprint capacity (With fingerprint module), 50,000 card capacity, and 150,000 event capacity
- Supports ISAPI, ISUP 5.0, TCP/IP (IPv4 and IPv6)
- Supports single person and multiple people (Up to 5 people) recognition