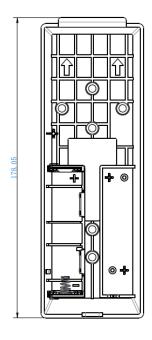

# Specification

| General    |                                                |
|------------|------------------------------------------------|
| Dimensions | 177 mm × 61 mm × 24 mm (6.97" × 2.40" × 0.94") |
| Weight     | 113 g                                          |
| Material   | PC + 10%GF                                     |

#### Dimension