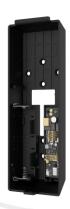

DS-KAB321-B2 Bracket

- Bracket for battery, which is suitable for DS-K1T321 series.
- Supports 18650 battery. Purchased seperately.

\*Input voltage should meet the SELV(Safety Extra Low Voltage) and the LPS(Limited Power Source) according to the IEC62368

<sup>\*</sup>Bracket