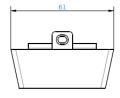

# Specification

| General    |                                                |
|------------|------------------------------------------------|
| Dimensions | 177 mm × 61 mm × 24 mm (6.97" × 2.40" × 0.94") |
| Weight     | 113 g                                          |
| Material   | PC + 10%GF                                     |

#### Dimension