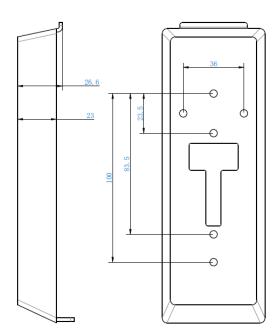

# Specification

| General    |                                                |
|------------|------------------------------------------------|
| Dimensions | 177 mm × 61 mm × 24 mm (6.97" × 2.40" × 0.94") |
| Weight     | 113 g                                          |
| Material   | PC + 10%GF                                     |

#### Dimension