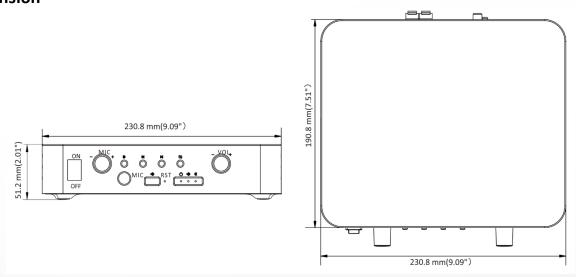

----|---------------------------------------------------------------------------------------------------------------------------|
| Bluetooth             | Bluetooth 5.0 , 10 m                                                                                                      |
| Operating Temperature | -10 °C to 55 °C (14 °F to 131 °F)                                                                                         |
| Operating Humidity    | < 90% (No condensation)                                                                                                   |
| Power Consumption     | Standby Consumption: 4.5 W Annual Average Consumption: Max. Working Consumption: 90 W (based on the average playing time) |

### Wiring



#### Available Model

DS-QAE1A40G1-VB

#### Dimension





# See Far, Go Further



www.hikvision.com support@hikvision.com