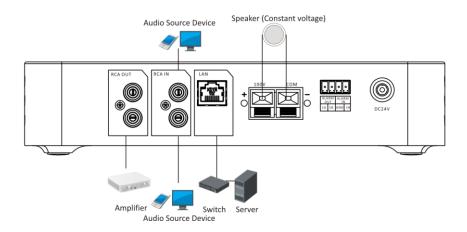

n × 1                              |
|-----------------------|---------------------------------------------------------------------------------------------------------------------------|
| Bluetooth             | Bluetooth 5.0 , 10 m                                                                                                      |
| Operating Temperature | -10 °C to 55 °C (14 °F to 131 °F)                                                                                         |
| Operating Humidity    | < 90% (No condensation)                                                                                                   |
| Power Consumption     | Standby Consumption: 4.5 W Annual Average Consumption: Max. Working Consumption: 90 W (based on the average playing time) |

### Wiring



#### Available Model

DS-QAE1A40G1-VB

#### Dimension





# See Far, Go Further



www.hikvision.com support@hikvision.com