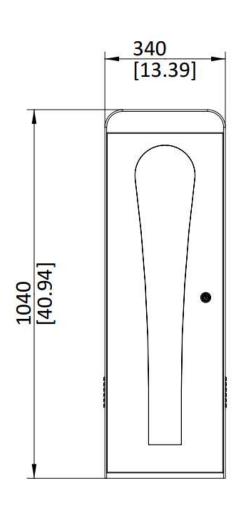

| Dimensions                | 1040 × 340 × 298.3 mm (40.94 × 13.39 × 11.74 inch) |
|---------------------------|----------------------------------------------------|
| Weight                    | 37.79 kg (83.31 lb.)                               |
| Dimensions (with Package) | 1143 × 436 × 403mm(45 × 17.17 × 15.87inch)         |
| Weight (with Package)     | 40.9 kg (90.17 lb.)                                |

#### Dimension