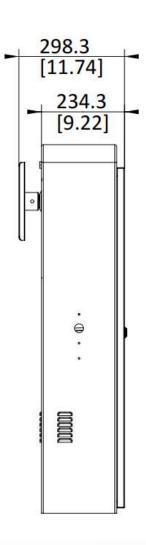

| Dimensions                | 1040 × 340 × 298.3 mm (40.94 × 13.39 × 11.74 inch) |
|---------------------------|----------------------------------------------------|
| Weight                    | 37.79 kg (83.31 lb.)                               |
| Dimensions (with Package) | 1143 × 436 × 403mm(45 × 17.17 × 15.87inch)         |
| Weight (with Package)     | 40.9 kg (90.17 lb.)                                |

#### Dimension