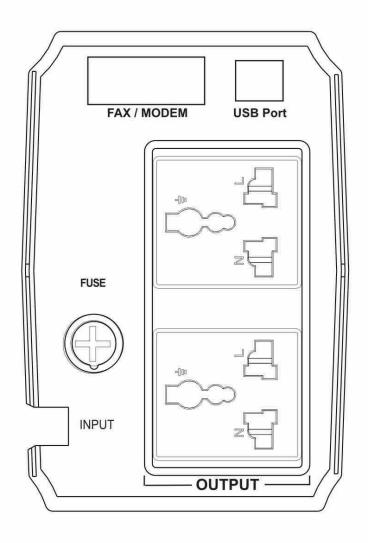

## Specification

| Parameters                   |                                                                         |
|------------------------------|-------------------------------------------------------------------------|
|                              |                                                                         |
| Protection Method            | Overload, discharge, and overcharge protection                          |
| Operating Temperature and    | 0 °C to 40 °C (32 °F to 104 °F). Humidity 30% to 90% (non-condensing)   |
| Humidity                     |                                                                         |
| Weight                       | Approx. 5.4 kg (11.9 lb)                                                |
| Dimension                    | 274 mm × 95 mm × 139 mm (10.79" × 3.74" × 5.47")                        |
| LED Indicator                | Working Mode (AC Mode): Solid green                                     |
|                              | Charging Mode (DC Mode): Solid red                                      |
|                              | Overloading Mode: Flashing yellow                                       |
| Alarm                        | Charging Mode (DC mode): Sounding every 10 seconds                      |
|                              | Low Battery: Sounding every second                                      |
|                              | Overloading Mode: Sounding every 0.5 seconds                            |
|                              | Fault: Continuously sounding                                            |
| Storage Conditions           | -10 °C to 50 °C (14 °F to 122 °F). Humidity 20% to 95% (non-condensing) |
| Capacity                     | 1000 VA / 600 W                                                         |
| Input Voltage Range          | 220 VAC to 240 VAC                                                      |
| Input Frequency Range        | 50/60 Hz                                                                |
| AC Voltage Regulation (Batt. | 220 VAC to 240 VAC                                                      |
| Mode)                        |                                                                         |
| Frequency Range (Batt. Mode) | 50/60 Hz ± 0.5 Hz                                                       |
| Transfer Time                | DC to AC ≤ 10 ms; AC to DC ≤ 10 ms                                      |
| Waveform (Batt. Mode)        | Charging Mode (DC Mode): PWM                                            |
| POWER                        |                                                                         |
| Battery                      | 12 V/9 Ah × 1                                                           |
| Rechargeable                 | Typical recharge time: 10 to 16 hours                                   |