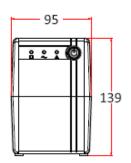

## Specification

| Parameters                   |                                                                         |
|------------------------------|-------------------------------------------------------------------------|
|                              |                                                                         |
| Protection Method            | Overload, discharge, and overcharge protection                          |
| Operating Temperature and    | 0 °C to 40 °C (32 °F to 104 °F). Humidity 30% to 90% (non-condensing)   |
| Humidity                     |                                                                         |
| Weight                       | Approx. 5.4 kg (11.9 lb)                                                |
| Dimension                    | 274 mm × 95 mm × 139 mm (10.79" × 3.74" × 5.47")                        |
| LED Indicator                | Working Mode (AC Mode): Solid green                                     |
|                              | Charging Mode (DC Mode): Solid red                                      |
|                              | Overloading Mode: Flashing yellow                                       |
| Alarm                        | Charging Mode (DC mode): Sounding every 10 seconds                      |
|                              | Low Battery: Sounding every second                                      |
|                              | Overloading Mode: Sounding every 0.5 seconds                            |
|                              | Fault: Continuously sounding                                            |
| Storage Conditions           | -10 °C to 50 °C (14 °F to 122 °F). Humidity 20% to 95% (non-condensing) |
| Capacity                     | 1000 VA / 600 W                                                         |
| Input Voltage Range          | 220 VAC to 240 VAC                                                      |
| Input Frequency Range        | 50/60 Hz                                                                |
| AC Voltage Regulation (Batt. | 220 VAC to 240 VAC                                                      |
| Mode)                        |                                                                         |
| Frequency Range (Batt. Mode) | 50/60 Hz ± 0.5 Hz                                                       |
| Transfer Time                | DC to AC ≤ 10 ms; AC to DC ≤ 10 ms                                      |
| Waveform (Batt. Mode)        | Charging Mode (DC Mode): PWM                                            |
| POWER                        |                                                                         |
| Battery                      | 12 V/9 Ah × 1                                                           |
| Rechargeable                 | Typical recharge time: 10 to 16 hours                                   |

### Dimension

Headquarters No.555 Qianmo Road, Binjiang District, Hangzhou 310051, China T +86-571-8807-5998 www.hikvision.com

Follow us on social media to get the latest product and solution information.