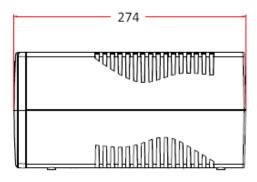

## Specification

| Parameters                   |                                                                         |
|------------------------------|-------------------------------------------------------------------------|
|                              |                                                                         |
| Protection Method            | Overload, discharge, and overcharge protection                          |
| Operating Temperature and    | 0 °C to 40 °C (32 °F to 104 °F). Humidity 30% to 90% (non-condensing)   |
| Humidity                     |                                                                         |
| Weight                       | Approx. 5.4 kg (11.9 lb)                                                |
| Dimension                    | 274 mm × 95 mm × 139 mm (10.79" × 3.74" × 5.47")                        |
| LED Indicator                | Working Mode (AC Mode): Solid green                                     |
|                              | Charging Mode (DC Mode): Solid red                                      |
|                              | Overloading Mode: Flashing yellow                                       |
| Alarm                        | Charging Mode (DC mode): Sounding every 10 seconds                      |
|                              | Low Battery: Sounding every second                                      |
|                              | Overloading Mode: Sounding every 0.5 seconds                            |
|                              | Fault: Continuously sounding                                            |
| Storage Conditions           | -10 °C to 50 °C (14 °F to 122 °F). Humidity 20% to 95% (non-condensing) |
| Capacity                     | 1000 VA / 600 W                                                         |
| Input Voltage Range          | 220 VAC to 240 VAC                                                      |
| Input Frequency Range        | 50/60 Hz                                                                |
| AC Voltage Regulation (Batt. | 220 VAC to 240 VAC                                                      |
| Mode)                        |                                                                         |
| Frequency Range (Batt. Mode) | 50/60 Hz ± 0.5 Hz                                                       |
| Transfer Time                | DC to AC ≤ 10 ms; AC to DC ≤ 10 ms                                      |
| Waveform (Batt. Mode)        | Charging Mode (DC Mode): PWM                                            |
| POWER                        |                                                                         |
| Battery                      | 12 V/9 Ah × 1                                                           |
| Rechargeable                 | Typical recharge time: 10 to 16 hours                                   |

### Dimension

Headquarters No.555 Qianmo Road, Binjiang District, Hangzhou 310051, China T +86-571-8807-5998 www.hikvision.com

Follow us on social media to get the latest product and solution information.