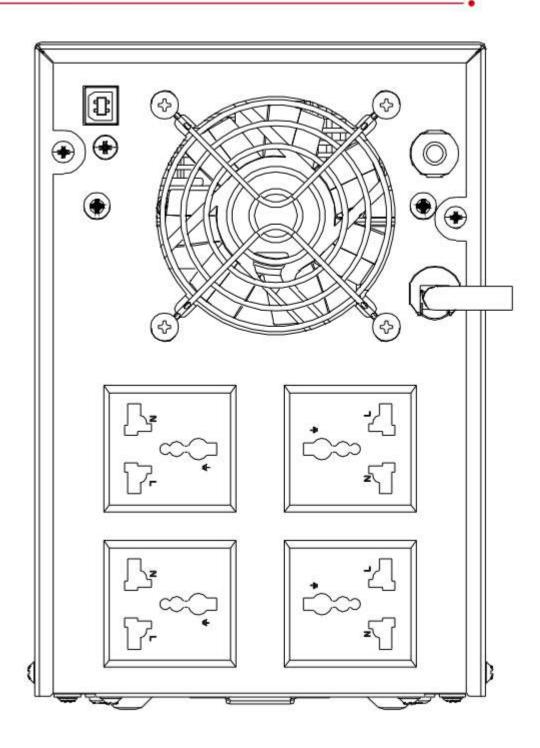

### Specification

| Model      |                          | DS-UPS3000                                                      |
|------------|--------------------------|-----------------------------------------------------------------|
| Power      | UPS Capacity             | 3000 VA / 1800 W                                                |
| Input      | Input Voltage<br>Range   | 140 VAC to 290 VAC                                              |
|            | Input<br>Frequency       | 50/60 Hz                                                        |
| Output     | Output<br>Voltage Range  | 210 VAC to 235 VAC                                              |
|            | Output<br>Frequency      | 50 Hz ± 0.5 Hz                                                  |
|            | Transfer Time            | ≤ 10 ms                                                         |
|            | Waveform                 | PWM                                                             |
| Battery    | Battery Type             | 12 V/9 Ah *4 pcs                                                |
|            | Recharge Time            | 6-8 hours recover to 90% capacity                               |
| Indicator  | Display                  | LCD Screen                                                      |
|            |                          | Input Voltage, Output Voltage, Battery capacity, load level     |
|            | Alarm                    | Charging Mode (DC mode): Sounding every 8 seconds               |
|            |                          | Low Battery: Sounding every second                              |
|            |                          | Overloading Mode: Sounding every 0.5 seconds                    |
|            |                          | Fault: Continuously sounding                                    |
| Interface  | Communicate<br>Ports     | USB                                                             |
| Protection | Full Protection          | Surge protection, Overload protection, Short circuit protection |
| General    | Operating<br>Temperature | 0 °C to 40 °C (32 °F to 104 °F)                                 |
|            | Operating<br>Humidity    | 30% to 90% (non-condensing)                                     |
|            | Dimension                | 412 mm × 145 mm × 210 mm (16.22" × 5.71" × 8.27")               |
|            | Weight                   | Approx. 18.5 kg (40.8 lb)                                       |