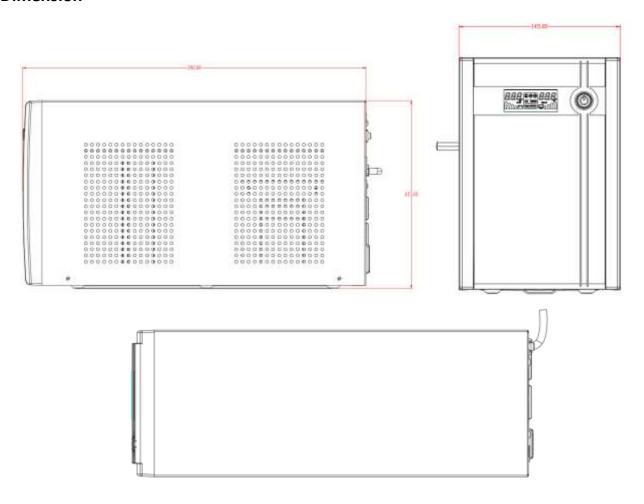

### Specification

| Model      |                          | DS-UPS3000                                                      |
|------------|--------------------------|-----------------------------------------------------------------|
| Power      | UPS Capacity             | 3000 VA / 1800 W                                                |
| Input      | Input Voltage<br>Range   | 140 VAC to 290 VAC                                              |
|            | Input<br>Frequency       | 50/60 Hz                                                        |
| Output     | Output<br>Voltage Range  | 210 VAC to 235 VAC                                              |
|            | Output<br>Frequency      | 50 Hz ± 0.5 Hz                                                  |
|            | Transfer Time            | ≤ 10 ms                                                         |
|            | Waveform                 | PWM                                                             |
| Battery    | Battery Type             | 12 V/9 Ah *4 pcs                                                |
|            | Recharge Time            | 6-8 hours recover to 90% capacity                               |
| Indicator  | Display                  | LCD Screen                                                      |
|            |                          | Input Voltage, Output Voltage, Battery capacity, load level     |
|            | Alarm                    | Charging Mode (DC mode): Sounding every 8 seconds               |
|            |                          | Low Battery: Sounding every second                              |
|            |                          | Overloading Mode: Sounding every 0.5 seconds                    |
|            |                          | Fault: Continuously sounding                                    |
| Interface  | Communicate<br>Ports     | USB                                                             |
| Protection | Full Protection          | Surge protection, Overload protection, Short circuit protection |
| General    | Operating<br>Temperature | 0 °C to 40 °C (32 °F to 104 °F)                                 |
|            | Operating<br>Humidity    | 30% to 90% (non-condensing)                                     |
|            | Dimension                | 412 mm × 145 mm × 210 mm (16.22" × 5.71" × 8.27")               |
|            | Weight                   | Approx. 18.5 kg (40.8 lb)                                       |

#### Dimension