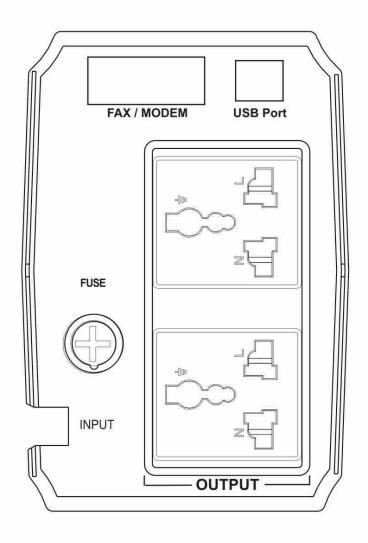

## Specification

| Specification                |                                                                         |
|------------------------------|-------------------------------------------------------------------------|
| Parameters                   |                                                                         |
| Protection Method            | Overload, discharge, and overcharge protection                          |
| Operating Temperature and    | 0 °C to 40 °C (32 °F to 104 °F). Humidity 30% to 90% (non-condensing)   |
| Humidity                     |                                                                         |
| Weight                       | Approx. 4.2 kg (9.26 lb)                                                |
| Dimension                    | 274 mm × 95 mm × 139 mm (10.79" × 3.74" × 5.47")                        |
| LED Indicator                | Working Mode (AC Mode): Solid green                                     |
|                              | Charging Mode (DC Mode): Solid red                                      |
|                              | Overloading Mode: Flashing yellow                                       |
| Alarm                        | Charging Mode (DC mode): Sounding every 10 seconds                      |
|                              | Low Battery: Sounding every second                                      |
|                              | Overloading Mode: Sounding every 0.5 seconds                            |
|                              | Fault: Continuously sounding                                            |
| Storage Conditions           | -10 °C to 50 °C (14 °F to 122 °F). Humidity 20% to 95% (non-condensing) |
| Capacity                     | 600 VA / 360 W                                                          |
| Input Voltage Range          | 220 VAC to 240 VAC                                                      |
| Input Frequency Range        | 50/60 Hz                                                                |
| AC Voltage Regulation (Batt. | 220 VAC to 240 VAC                                                      |
| Mode)                        |                                                                         |
| Frequency Range (Batt. Mode) | 50/60 Hz ± 0.5 Hz                                                       |
| Transfer Time                | DC to AC ≤ 10 ms; AC to DC ≤ 10 ms                                      |
| Waveform (Batt. Mode)        | Charging Mode (DC Mode): PWM                                            |
| POWER                        |                                                                         |
| Battery                      | 12 V/7 Ah × 1                                                           |
| Rechargeable                 | Typical recharge time: 10 to 16 hours                                   |
|                              |                                                                         |