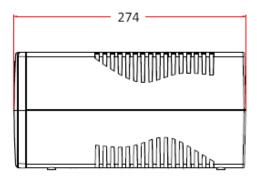

## Specification

| Specification                |                                                                         |
|------------------------------|-------------------------------------------------------------------------|
| Parameters                   |                                                                         |
| Protection Method            | Overload, discharge, and overcharge protection                          |
| Operating Temperature and    | 0 °C to 40 °C (32 °F to 104 °F). Humidity 30% to 90% (non-condensing)   |
| Humidity                     |                                                                         |
| Weight                       | Approx. 4.2 kg (9.26 lb)                                                |
| Dimension                    | 274 mm × 95 mm × 139 mm (10.79" × 3.74" × 5.47")                        |
| LED Indicator                | Working Mode (AC Mode): Solid green                                     |
|                              | Charging Mode (DC Mode): Solid red                                      |
|                              | Overloading Mode: Flashing yellow                                       |
| Alarm                        | Charging Mode (DC mode): Sounding every 10 seconds                      |
|                              | Low Battery: Sounding every second                                      |
|                              | Overloading Mode: Sounding every 0.5 seconds                            |
|                              | Fault: Continuously sounding                                            |
| Storage Conditions           | -10 °C to 50 °C (14 °F to 122 °F). Humidity 20% to 95% (non-condensing) |
| Capacity                     | 600 VA / 360 W                                                          |
| Input Voltage Range          | 220 VAC to 240 VAC                                                      |
| Input Frequency Range        | 50/60 Hz                                                                |
| AC Voltage Regulation (Batt. | 220 VAC to 240 VAC                                                      |
| Mode)                        |                                                                         |
| Frequency Range (Batt. Mode) | 50/60 Hz ± 0.5 Hz                                                       |
| Transfer Time                | DC to AC ≤ 10 ms; AC to DC ≤ 10 ms                                      |
| Waveform (Batt. Mode)        | Charging Mode (DC Mode): PWM                                            |
| POWER                        |                                                                         |
| Battery                      | 12 V/7 Ah × 1                                                           |
| Rechargeable                 | Typical recharge time: 10 to 16 hours                                   |
|                              |                                                                         |

### Dimension

Headquarters No.555 Qianmo Road, Binjiang District, Hangzhou 310051, China T +86-571-8807-5998 www.hikvision.com

Follow us on social media to get the latest product and solution information.