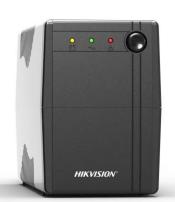

# DS-UPS600 UPS

- Compact size
- Excellent microprocessor control guarantees high reliability

## Specification

| Specification                |                                                                         |
|------------------------------|-------------------------------------------------------------------------|
| Parameters                   |                                                                         |
| Protection Method            | Overload, discharge, and overcharge protection                          |
| Operating Temperature and    | 0 °C to 40 °C (32 °F to 104 °F). Humidity 30% to 90% (non-condensing)   |
| Humidity                     |                                                                         |
| Weight                       | Approx. 4.2 kg (9.26 lb)                                                |
| Dimension                    | 274 mm × 95 mm × 139 mm (10.79" × 3.74" × 5.47")                        |
| LED Indicator                | Working Mode (AC Mode): Solid green                                     |
|                              | Charging Mode (DC Mode): Solid red                                      |
|                              | Overloading Mode: Flashing yellow                                       |
| Alarm                        | Charging Mode (DC mode): Sounding every 10 seconds                      |
|                              | Low Battery: Sounding every second                                      |
|                              | Overloading Mode: Sounding every 0.5 seconds                            |
|                              | Fault: Continuously sounding                                            |
| Storage Conditions           | -10 °C to 50 °C (14 °F to 122 °F). Humidity 20% to 95% (non-condensing) |
| Capacity                     | 600 VA / 360 W                                                          |
| Input Voltage Range          | 220 VAC to 240 VAC                                                      |
| Input Frequency Range        | 50/60 Hz                                                                |
| AC Voltage Regulation (Batt. | 220 VAC to 240 VAC                                                      |
| Mode)                        |                                                                         |
| Frequency Range (Batt. Mode) | 50/60 Hz ± 0.5 Hz                                                       |
| Transfer Time                | DC to AC ≤ 10 ms; AC to DC ≤ 10 ms                                      |
| Waveform (Batt. Mode)        | Charging Mode (DC Mode): PWM                                            |
| POWER                        |                                                                         |
| Battery                      | 12 V/7 Ah × 1                                                           |
| Rechargeable                 | Typical recharge time: 10 to 16 hours                                   |
|                              |                                                                         |