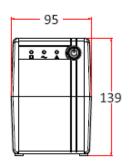

## Specification

| Specification                |                                                                         |
|------------------------------|-------------------------------------------------------------------------|
| Parameters                   |                                                                         |
| Protection Method            | Overload, discharge, and overcharge protection                          |
| Operating Temperature and    | 0 °C to 40 °C (32 °F to 104 °F). Humidity 30% to 90% (non-condensing)   |
| Humidity                     |                                                                         |
| Weight                       | Approx. 4.2 kg (9.26 lb)                                                |
| Dimension                    | 274 mm × 95 mm × 139 mm (10.79" × 3.74" × 5.47")                        |
| LED Indicator                | Working Mode (AC Mode): Solid green                                     |
|                              | Charging Mode (DC Mode): Solid red                                      |
|                              | Overloading Mode: Flashing yellow                                       |
| Alarm                        | Charging Mode (DC mode): Sounding every 10 seconds                      |
|                              | Low Battery: Sounding every second                                      |
|                              | Overloading Mode: Sounding every 0.5 seconds                            |
|                              | Fault: Continuously sounding                                            |
| Storage Conditions           | -10 °C to 50 °C (14 °F to 122 °F). Humidity 20% to 95% (non-condensing) |
| Capacity                     | 600 VA / 360 W                                                          |
| Input Voltage Range          | 220 VAC to 240 VAC                                                      |
| Input Frequency Range        | 50/60 Hz                                                                |
| AC Voltage Regulation (Batt. | 220 VAC to 240 VAC                                                      |
| Mode)                        |                                                                         |
| Frequency Range (Batt. Mode) | 50/60 Hz ± 0.5 Hz                                                       |
| Transfer Time                | DC to AC ≤ 10 ms; AC to DC ≤ 10 ms                                      |
| Waveform (Batt. Mode)        | Charging Mode (DC Mode): PWM                                            |
| POWER                        |                                                                         |
| Battery                      | 12 V/7 Ah × 1                                                           |
| Rechargeable                 | Typical recharge time: 10 to 16 hours                                   |
|                              |                                                                         |

### Dimension

Headquarters No.555 Qianmo Road, Binjiang District, Hangzhou 310051, China T +86-571-8807-5998 www.hikvision.com

Follow us on social media to get the latest product and solution information.