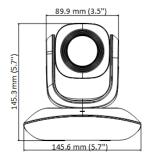

| Image                    |                                                                                   |
|--------------------------|-----------------------------------------------------------------------------------|
| <b>.</b>                 | MJPG/H.264:                                                                       |
| Frame Rate               | 3840 × 2160 @30 fps/25 fps                                                        |
|                          | 2560 × 1440 @30 fps/25 fps                                                        |
|                          | 1920 × 1080 @60 fps/50 fps/30 fps/25 fps                                          |
|                          | 1280 × 960 @60 fps/50 fps/30 fps/25 fps                                           |
|                          | 1280 × 720 @60 fps/50 fps/30 fps/25 fps                                           |
|                          | 640 × 480 @60 fps/50 fps/30 fps/25 fps                                            |
|                          | 640 × 360 @60 fps/50 fps/30 fps/25 fps                                            |
|                          | YUY2:                                                                             |
|                          | 1920 × 1080 @30 fps/25 fps                                                        |
|                          | 1280 × 960 @30 fps/25 fps                                                         |
|                          | 1280 × 720 @30 fps/25 fps                                                         |
|                          | 640 × 480 @30 (default) /25fps                                                    |
|                          | 640 × 360 @30 fps/25 fps                                                          |
|                          | NV12:                                                                             |
|                          | 1920 × 1080 @30 fps/25 fps                                                        |
|                          | 1280 × 960 @30 fps/25 fps                                                         |
|                          | 1280 × 720 @30 fps/25 fps                                                         |
|                          | 640 × 480 @30 fps/25 fps                                                          |
|                          | 640 × 360 @30 fps/25 fps                                                          |
| Wide Dynamic Range (WDR) | ≥120 dB                                                                           |
| Interface                |                                                                                   |
|                          | 1 line in, 3.5 mm connector                                                       |
| Audio                    | 1 line out, 3.5 mm connector                                                      |
| Cable                    | USB Cable: Type C to Type A interface                                             |
|                          | Adapter Extension Cable: DC plug to DC socket                                     |
| Device Interface         | USB Type C interface, Power interface                                             |
| Compatibility            |                                                                                   |
| System Requirement       | Windows 7/8/10/11 (resolution higher than 1080 p is only available in Windows 8.1 |
|                          | and above version)                                                                |
|                          | Android 8.1 and above version                                                     |
|                          | Linux 4.14 and above version                                                      |
|                          | macOS 10.12 and above version                                                     |
| General                  |                                                                                   |
| Operating Condition      | -10 °C to 45 °C (14 °F to 113 °F). Humidity 90% or less (non-condensing)          |
| Material                 | Metal, plastic                                                                    |
| Dimension                | 145.3 mm × 145.6 mm × 145.8 mm (5.7" × 5.7" × 5.7")                               |
| Weight                   | Approx. 960 g (2.12 lb.)                                                          |

## Dimension

Headquarters No.555 Qianmo Road, Binjiang District, Hangzhou 310051, China T +86-571-8807-5998 www.hikvision.com

Follow us on social media to get the latest product and solution information.