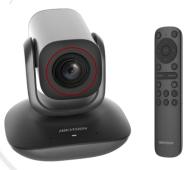

## DS-UVC-P18 4K Video Conference Camera

- 8 MP CMOS
- High quality imaging with 3840 × 2160 resolution
- 3 mm to 15 mm varifocal lens, auto focus, × 5 optical zoom, × 4 digital zoom
- Min. Illumination: 0.2 Lux @ (F1.8 to 2.8 , AGC ON)
- Clear imaging against strong back light due to 120 dB true WDR technology
- AGC for self-adaptive brightness
- USB Type-C interface, supporting USB 3.0 protocol. Plug-and-play, no need to install driver software
- Dual-microphone built into the PTZ camera with clear sound

| Packing List        | Camera (including lens cover) × 1                                      |
|---------------------|------------------------------------------------------------------------|
|                     | Remote Control × 1                                                     |
|                     | Power Adapter (1.2 m) × 1                                              |
|                     | Power Adapter Extension Cable (3 m) × 1                                |
|                     | Power Adapter Plug × 3 (for British, American, and European standards) |
|                     | USB 3.0 Cable (2 m) × 1                                                |
|                     | Bracket × 1                                                            |
|                     | Screws × 1                                                             |
|                     | Battery × 2                                                            |
|                     | Quick Start Guide × 1                                                  |
| Power               | 12 VDC ± 5%, max. 10.2 W                                               |
| Package Dimension   | 365 mm × 210 mm × 183 mm (14.37" × 8.27" × 7.2")                       |
| With Package Weight | Approx. 2350 g (5.18 lb.)                                              |
| Color               | Space gray                                                             |