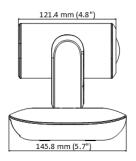

| Image                    |                                                                                   |
|--------------------------|-----------------------------------------------------------------------------------|
| <b>.</b>                 | MJPG/H.264:                                                                       |
| Frame Rate               | 3840 × 2160 @30 fps/25 fps                                                        |
|                          | 2560 × 1440 @30 fps/25 fps                                                        |
|                          | 1920 × 1080 @60 fps/50 fps/30 fps/25 fps                                          |
|                          | 1280 × 960 @60 fps/50 fps/30 fps/25 fps                                           |
|                          | 1280 × 720 @60 fps/50 fps/30 fps/25 fps                                           |
|                          | 640 × 480 @60 fps/50 fps/30 fps/25 fps                                            |
|                          | 640 × 360 @60 fps/50 fps/30 fps/25 fps                                            |
|                          | YUY2:                                                                             |
|                          | 1920 × 1080 @30 fps/25 fps                                                        |
|                          | 1280 × 960 @30 fps/25 fps                                                         |
|                          | 1280 × 720 @30 fps/25 fps                                                         |
|                          | 640 × 480 @30 (default) /25fps                                                    |
|                          | 640 × 360 @30 fps/25 fps                                                          |
|                          | NV12:                                                                             |
|                          | 1920 × 1080 @30 fps/25 fps                                                        |
|                          | 1280 × 960 @30 fps/25 fps                                                         |
|                          | 1280 × 720 @30 fps/25 fps                                                         |
|                          | 640 × 480 @30 fps/25 fps                                                          |
|                          | 640 × 360 @30 fps/25 fps                                                          |
| Wide Dynamic Range (WDR) | ≥120 dB                                                                           |
| Interface                |                                                                                   |
|                          | 1 line in, 3.5 mm connector                                                       |
| Audio                    | 1 line out, 3.5 mm connector                                                      |
| Cable                    | USB Cable: Type C to Type A interface                                             |
|                          | Adapter Extension Cable: DC plug to DC socket                                     |
| Device Interface         | USB Type C interface, Power interface                                             |
| Compatibility            |                                                                                   |
| System Requirement       | Windows 7/8/10/11 (resolution higher than 1080 p is only available in Windows 8.1 |
|                          | and above version)                                                                |
|                          | Android 8.1 and above version                                                     |
|                          | Linux 4.14 and above version                                                      |
|                          | macOS 10.12 and above version                                                     |
| General                  |                                                                                   |
| Operating Condition      | -10 °C to 45 °C (14 °F to 113 °F). Humidity 90% or less (non-condensing)          |
| Material                 | Metal, plastic                                                                    |
| Dimension                | 145.3 mm × 145.6 mm × 145.8 mm (5.7" × 5.7" × 5.7")                               |
| Weight                   | Approx. 960 g (2.12 lb.)                                                          |

## Dimension

Headquarters No.555 Qianmo Road, Binjiang District, Hangzhou 310051, China T +86-571-8807-5998 www.hikvision.com

Follow us on social media to get the latest product and solution information.