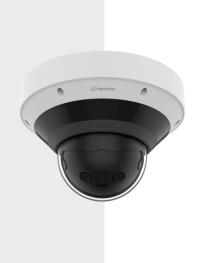

# PNM-C9022RV

8MP IR Panoramic Camera

**Key Features** 

#### Max. 8MP panoramic stitching image

- IR viewable length Maximum 20m (65.6ft), WiseIR
- H.265/H.264/MJPEG Max. 20fps
- H.265, H.264, MJPEG codec
- Day & Night (ICR), extremeWDR (120 dB)
- Hard-coated dome bubble
- WiseNR II (Based on AI engine), WiseStreamIII (Based on AI engine)
- Analytics events based on AI engine : Object classification(Person/Vehicle)
- Analytics events : Defocus detection, Motion detection, Tampering, Audio detection,
- Sound classification, Virtual area(Appear/Disappear)
- IP66, IK10, NEMA 250 type 4X