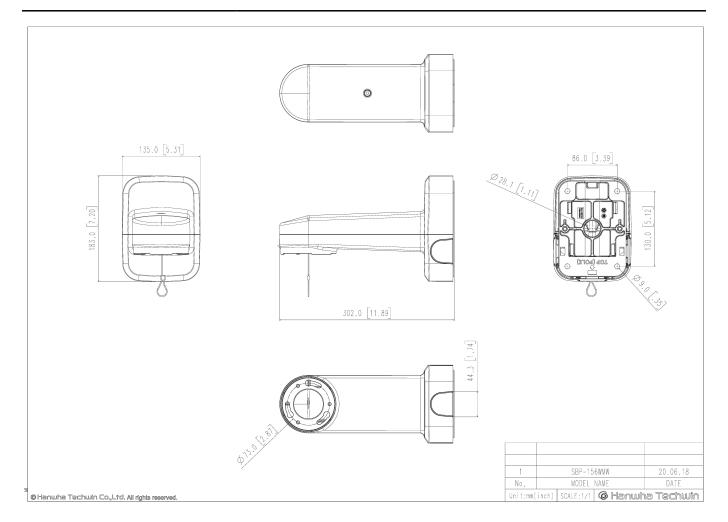

# SBP-156WMW

Wall Mount

CAD Unit:mm [inch]

### **Key Features**

• Material : Aluminum

• Color : White

• Dimensions :135(W) x 183(H) x 302(D)mm (5.31 x 7.20 x 11.89")

#### **Specifications**

| Mechanical                  |                                                                                                               |
|-----------------------------|---------------------------------------------------------------------------------------------------------------|
| Color                       | White                                                                                                         |
| Material                    | Aluminum                                                                                                      |
| RAL code                    | RAL9003                                                                                                       |
| Product dimensions / weight | 135(W)x183(H)x302(D)mm (5.31x7.20x11.89"), 1517g(3.34lb)                                                      |
| Supported products          | XNP-9300RW/XNP-8300RW/XNP-6400RW<br>** For further compatible models, please visit our website or use Toolbox |