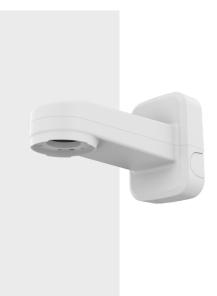

# SBP-156WMW

Wall Mount

### **Key Features**

• Material : Aluminum

• Color : White

• Dimensions :135(W) x 183(H) x 302(D)mm (5.31 x 7.20 x 11.89")

#### **Specifications**

| Mechanical                  |                                                                                                               |
|-----------------------------|---------------------------------------------------------------------------------------------------------------|
| Color                       | White                                                                                                         |
| Material                    | Aluminum                                                                                                      |
| RAL code                    | RAL9003                                                                                                       |
| Product dimensions / weight | 135(W)x183(H)x302(D)mm (5.31x7.20x11.89"), 1517g(3.34lb)                                                      |
| Supported products          | XNP-9300RW/XNP-8300RW/XNP-6400RW<br>** For further compatible models, please visit our website or use Toolbox |