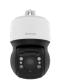

# SBP-156WMW

Wall Mount

### **Key Features**

• Material : Aluminum

• Color : White

• Dimensions :135(W) x 183(H) x 302(D)mm (5.31 x 7.20 x 11.89")