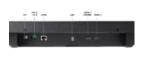

### **Specifications**

| Display             |                          |                                                                                                                                                                                            |
|---------------------|--------------------------|--------------------------------------------------------------------------------------------------------------------------------------------------------------------------------------------|
| Туре                | LED Monitor              |                                                                                                                                                                                            |
| Screen Size         | 31.55"                   |                                                                                                                                                                                            |
| Max. Resolution     | 1920*1080 60Hz (FHD)     |                                                                                                                                                                                            |
| Brightness          | 400 cd/m <sup>2</sup>    |                                                                                                                                                                                            |
| Contrast Ratio      | 1300:1                   |                                                                                                                                                                                            |
| Aspect Ratio        | 16:9                     |                                                                                                                                                                                            |
| Viewing Angle (H/V) | 178°/178°                |                                                                                                                                                                                            |
| Display Color       | 16.7M Colors             |                                                                                                                                                                                            |
| Response Time       | 25ms                     |                                                                                                                                                                                            |
| Panel Life          | 30,000 hours             |                                                                                                                                                                                            |
| Interface           |                          |                                                                                                                                                                                            |
| Video               | Connectors               | Camera(Internal, PIP/PBP), HDMI#1(PIP/PBP), HDMI#2 * two windows PIP/PBP: Internal Camera and HDMI#1                                                                                       |
|                     | Connector                | HDMI 1.4 x 2                                                                                                                                                                               |
| НДМІ                | Available Format         | - 640×480@60Hz/72Hz/75Hz<br>- 800×600@60Hz/72Hz/75Hz<br>- 1024×768@60Hz/75Hz<br>- 1280x720p@50Hz/60Hz<br>- 1280x1024@60Hz/75Hz<br>- 1440x9000@60Hz<br>- 1680x1050@60Hz<br>- 1920×1080@60Hz |
| Audio               | Output Signal            | Speakers: 8Ω 2Wx 2                                                                                                                                                                         |
| Alarm               | Alarm I/O                | Input 1ea / Output 1ea                                                                                                                                                                     |
| Network             | Ethernet                 | 1 RJ-45 10/100BASE-T,                                                                                                                                                                      |
| General             | Edge Storage             | Micro SD/SDHC/SDXC 1slot 256GB                                                                                                                                                             |
| On Screen Display   |                          |                                                                                                                                                                                            |
| Functions           | VESA™ DPM Compatible     |                                                                                                                                                                                            |
| Language            | English, Spanish, French |                                                                                                                                                                                            |
| General             |                          |                                                                                                                                                                                            |
| Electrical          | Input Voltage            | DC24V, HPoE 802.3bt                                                                                                                                                                        |
|                     | Power Consumption        | 56W                                                                                                                                                                                        |
| Environmental       | Operating Temperature    | 0 ~ +40°C (+32°F ~ +104°F)                                                                                                                                                                 |
|                     | Operating Humidity       | 10% ~ 80% (non-condensing)                                                                                                                                                                 |
|                     | -1                       |                                                                                                                                                                                            |