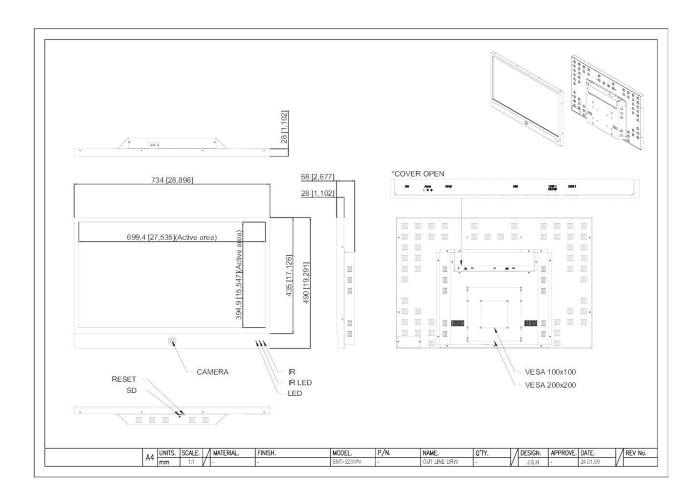

### **SMT-3231PV**

32-inch AI PVM with PIP/PBP functionality

CAD Unit:mm [inch]