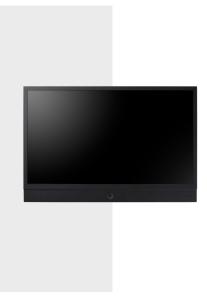

## **SMT-3231PV**

32-inch AI PVM with PIP/PBP functionality

# 32-inch AI PVM with PIP/PBP functionality