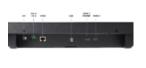

### **Specifications**

| Display             |                          |                                                                                                                                                                                            |
|---------------------|--------------------------|--------------------------------------------------------------------------------------------------------------------------------------------------------------------------------------------|
| Туре                | LED Monitor              |                                                                                                                                                                                            |
| Screen Size         | 31.55"                   |                                                                                                                                                                                            |
| Max. Resolution     | 1920*1080 60Hz (FHD)     |                                                                                                                                                                                            |
| Brightness          | 400 cd/m <sup>2</sup>    |                                                                                                                                                                                            |
| Contrast Ratio      | 1300:1                   |                                                                                                                                                                                            |
| Aspect Ratio        | 16:9                     |                                                                                                                                                                                            |
| Viewing Angle (H/V) | 178°/178°                |                                                                                                                                                                                            |
| Display Color       | 16.7M Colors             |                                                                                                                                                                                            |
| Response Time       | 25ms                     |                                                                                                                                                                                            |
| Panel Life          | 30,000 hours             |                                                                                                                                                                                            |
| Interface           |                          |                                                                                                                                                                                            |
| Video               | Connectors               | Camera(Internal, PIP/PBP), HDMI#1(PIP/PBP), HDMI#2 * two windows PIP/PBP: Internal Camera and HDMI#1                                                                                       |
|                     | Connector                | HDMI 1.4 x 2                                                                                                                                                                               |
| НДМІ                | Available Format         | - 640×480@60Hz/72Hz/75Hz<br>- 800×600@60Hz/72Hz/75Hz<br>- 1024×768@60Hz/75Hz<br>- 1280x720p@50Hz/60Hz<br>- 1280x1024@60Hz/75Hz<br>- 1440x9000@60Hz<br>- 1680x1050@60Hz<br>- 1920×1080@60Hz |
| Audio               | Output Signal            | Speakers: 8Ω 2Wx 2                                                                                                                                                                         |
| Alarm               | Alarm I/O                | Input 1ea / Output 1ea                                                                                                                                                                     |
| Network             | Ethernet                 | 1 RJ-45 10/100BASE-T,                                                                                                                                                                      |
| General             | Edge Storage             | Micro SD/SDHC/SDXC 1slot 256GB                                                                                                                                                             |
| On Screen Display   |                          |                                                                                                                                                                                            |
| Functions           | VESA™ DPM Compatible     |                                                                                                                                                                                            |
| Language            | English, Spanish, French |                                                                                                                                                                                            |
| General             |                          |                                                                                                                                                                                            |
| Electrical          | Input Voltage            | DC24V, HPoE 802.3bt                                                                                                                                                                        |
|                     | Power Consumption        | 56W                                                                                                                                                                                        |
| Environmental       | Operating Temperature    | 0 ~ +40°C (+32°F ~ +104°F)                                                                                                                                                                 |
|                     | Operating Humidity       | 10% ~ 80% (non-condensing)                                                                                                                                                                 |
|                     | -1                       |                                                                                                                                                                                            |