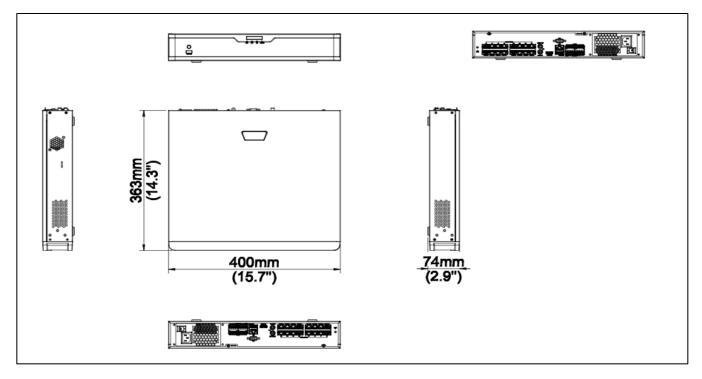

### M-NVR-16CH-16POE-4

16ch Network Video Recorder

| Decoding             |                                                                                                                            |
|----------------------|----------------------------------------------------------------------------------------------------------------------------|
| Decoding format      | H.265/H.264                                                                                                                |
| Live view/Playback   | 12MP/8MP/6MP/5MP/4MP/3MP/1080p/960p/720p/D1/2CIF/CIF                                                                       |
| Capability           | 1 x 12MP@30fps, 2 x 4K@30fps, 5 x 4MP@30fps, 10 x 1080P@30fps, 16 x 720P@30fps                                             |
| SATA                 | 4 SATA interfaces                                                                                                          |
| Capacity             | Up to 10TB for each disk                                                                                                   |
| Disk Array           |                                                                                                                            |
| Array Type           | RAID 1, 5                                                                                                                  |
| External Interface   |                                                                                                                            |
| Network Interface    | 1 RJ45 10M/1000M self-adaptive Ethernet Interfaces                                                                         |
| Serial Interface     | 1 x RS485                                                                                                                  |
| USB Interface        | Front panel: 1 x USB2.0, Rear panel: 1 x USB3.0                                                                            |
| Alarm In             | 16-ch                                                                                                                      |
| Alarm Out            | 4-ch                                                                                                                       |
| PoE                  |                                                                                                                            |
| Interface            | 16 RJ-45 10M/100M self-adaptive Ethernet Interface                                                                         |
| Maximum power        | Max 30W for single port<br>Max 150W in total                                                                               |
| Supported Standard   | IEEE 802.3af/at                                                                                                            |
| General              |                                                                                                                            |
| Power Supply         | 100 ~ 240 V AC<br>Power Consumption: ≤20W (without HDD)<br>-10°C~+ 55°C (+14°F~+131°F), Humidity ≤ 90% RH (non-condensing) |
| Dimensions (W×D×H)   | 400mm × 363mm × 74mm (15.7" × 14.3"× 2.9")                                                                                 |
| Weight (without HDD) | ≤4Kg (8.82lb)                                                                                                              |