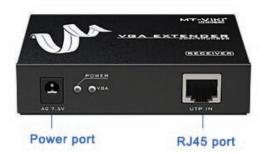

# MT-100T 100m VGA Extender with Audio



The 100m VGA extender can extend VGA signal to 50m over single lan cable. This VGA extender break the limit of VGA cable. You also can enjoy high definition 1920\*1440. Easy to install, you only need to contect the VGA source, and the VGA extender, and your display. No software needed.

## Sender

# Port introduce





# Receiver





## 1. The diagram with local output connected



# 2. Point to Point diagram



Speaker

#### Specification of Sender:

| Model No.                   | MT-100T             |          |
|-----------------------------|---------------------|----------|
| Transmisstion distance      | 100m                |          |
| Input resolution            | 1920*1440           |          |
| Input .                     | VGA video           | 1 Road   |
|                             | Audio               | 1 Road   |
| Output resistance           | VGA video           | 75Ω      |
|                             | Audio               | 5Ω       |
|                             | VGA synchronize     | 4.7kΩ    |
| Input level                 | VGA video           | 0.7Vp-p  |
|