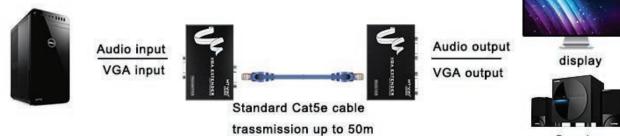

# MT-100T 100m VGA Extender with Audio



The 100m VGA extender can extend VGA signal to 50m over single lan cable. This VGA extender break the limit of VGA cable. You also can enjoy high definition 1920\*1440. Easy to install, you only need to contect the VGA source, and the VGA extender, and your display. No software needed.

## Sender

# Port introduce





# Receiver





## 1. The diagram with local output connected



# 2. Point to Point diagram



Speaker

#### Specification of Sender:

| Model No.                   | MT-100T             |          |
|-----------------------------|---------------------|----------|
| Transmisstion distance      | 100m                |          |
| Input resolution            | 1920*1440           |          |
| Input .                     | VGA video           | 1 Road   |
|                             | Audio               | 1 Road   |
| Output resistance           | VGA video           | 75Ω      |
|                             | Audio               | 5Ω       |
|                             | VGA synchronize     | 4.7kΩ    |
| Input level                 | VGA video           | 0.7Vp-p  |
|                             | VGA synchronize     | TTL      |
|                             | Audio