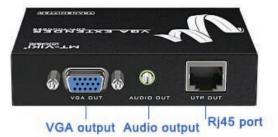

# MT-100T 100m VGA Extender with Audio



The 100m VGA extender can extend VGA signal to 50m over single lan cable. This VGA extender break the limit of VGA cable. You also can enjoy high definition 1920\*1440. Easy to install, you only need to contect the VGA source, and the VGA extender, and your display. No software needed.

## Sender

# Port introduce





# Receiver





## 1. The diagram with local output connected



# 2. Point to Point diagram



Speaker

#### Specification of Sender:

| Model No.                   | MT-100T             |          |
|-----------------------------|---------------------|----------|
| Transmisstion distance      | 100m                |          |
| Input resolution            | 1920*1440           |          |
| Input .                     | VGA video           | 1 Road   |
|                             | Audio               | 1 Road   |
| Output resistance           | VGA video           | 75Ω      |
|                             | Audio               | 5Ω       |
|                             | VGA synchronize     | 4.7kΩ    |
| Input level                 | VGA video           | 0.7Vp-p  |
|