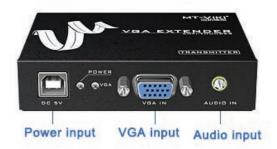

# MT-100T 100m VGA Extender with Audio



The 100m VGA extender can extend VGA signal to 50m over single lan cable. This VGA extender break the limit of VGA cable. You also can enjoy high definition 1920\*1440. Easy to install, you only need to contect the VGA source, and the VGA extender, and your display. No software needed.

## Sender

# Port introduce





# Receiver





## 1. The diagram with local output connected



# 2. Point to Point diagram



Speaker

#### Specification of Sender:

| Model No.                   | MT-100T             |          |
|-----------------------------|---------------------|----------|
| Transmisstion distance      | 100m                |          |
| Input resolution            | 1920*1440           |          |
| Input .                     | VGA video           | 1 Road   |
|                             | Audio               | 1 Road   |
| Output resistance           | VGA video           | 75Ω      |
|                             | Audio               | 5Ω       |
|                             | VGA synchronize     | 4.7kΩ    |
| Input level                 | VGA video           | 0.7Vp-p  |
|