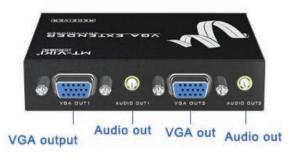

# MT-100T 100m VGA Extender with Audio



The 100m VGA extender can extend VGA signal to 50m over single lan cable. This VGA extender break the limit of VGA cable. You also can enjoy high definition 1920\*1440. Easy to install, you only need to contect the VGA source, and the VGA extender, and your display. No software needed.

## Sender

# Port introduce





# Receiver





## 1. The diagram with local output connected



# 2. Point to Point diagram



Speaker

#### Specification of Sender:

| Model No.                   | MT-100T             |          |
|-----------------------------|---------------------|----------|
| Transmisstion distance      | 100m                |          |
| Input resolution            | 1920*1440           |          |
| Input .                     | VGA video           | 1 Road   |
|                             | Audio               | 1 Road   |
| Output resistance           | VGA video           | 75Ω      |
|                             | Audio               | 5Ω       |
|                             | VGA synchronize     | 4.7kΩ    |
| Input level                 | VGA video           | 0.7Vp-p  |
|