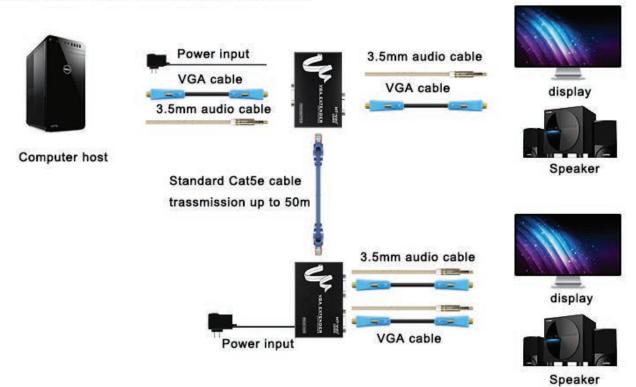

# MT-100T 100m VGA Extender with Audio



The 100m VGA extender can extend VGA signal to 50m over single lan cable. This VGA extender break the limit of VGA cable. You also can enjoy high definition 1920\*1440. Easy to install, you only need to contect the VGA source, and the VGA extender, and your display. No software needed.

## Sender

# Port introduce





# Receiver





## 1. The diagram with local output connected



# 2. Point to Point diagram



Speaker

#### Specification of Sender:

| Model No.                   | MT-100T             |          |
|-----------------------------|---------------------|----------|
| Transmisstion distance      | 100m                |          |
| Input resolution            | 1920*1440           |          |
| Input .                     | VGA video           | 1 Road   |
|                             | Audio               | 1 Road   |
| Output resistance           | VGA video           | 75Ω      |
|                             | Audio               | 5Ω       |
|                             | VGA synchronize     | 4.7kΩ    |
| Input level                 | VGA video           | 0.7Vp-p  |
|                             | VGA synchronize     | TTL      |
|