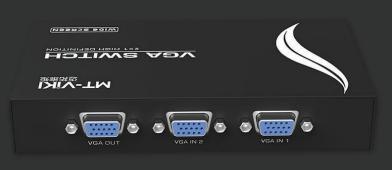

# 2 in 1 out VGA switch

Using high-performance digital chip, HD resolution to ensure no distortion and instability display.

### Specification

| Product name       | 2 in 1 out VGA switch                                                 |
|--------------------|-----------------------------------------------------------------------|
| Housing            | netal                                                                 |
| Protected function | anti-lighting, anti-static, anti-interference                         |
| Driver support     | no driver needed, plug and play                                       |
| Features           | Non-power, support hot-plug, no software needed, strong compatibility |
| Resolution         | 1920*1080                                                             |
| Switch Mode        | Push button                                                           |
| Dimension          | 10*6.5*2.5cm                                                          |