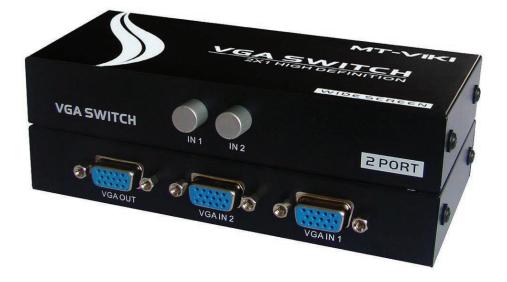

The MT-15-2CH is a video switch with 2 ports. It allows 2 independent computers to display their video outputs on a single monitor. Therefore, users will not need to buy monitors for each computer additionally.

## Features:

- Computer selection via pushbutton switch.
- Electronic switching for greater reliability and durability.
- Easy Installation No Software Required.
- Long distance transmission up to 10m
- · Supports any resolution
- DDC, DDC2, DDC2B Compatible.
- Supports VGA, XGA. SVGA, UXGA and Multisync monitors.
- OS Support: Windows 2000, Windows XP, Linux, Mac and Sun

# 2 in 1 out VGA switch

Using high-performance digital chip, HD resolution to ensure no distortion and instability display.

### Specification

| Product name       | 2 in 1 out VGA switch                                                 |
|--------------------|-----------------------------------------------------------------------|
| Housing            | netal                                                                 |
| Protected function | anti-lighting, anti-static, anti-interference                         |
| Driver support     | no driver needed, plug and play                                       |
| Features           | Non-power, support hot-plug, no software needed, strong compatibility |
| Resolution         | 1920*1080                                                             |
| Switch Mode        | Push button                                                           |
| Dimension          | 10*6.5*2.5cm                                                          |