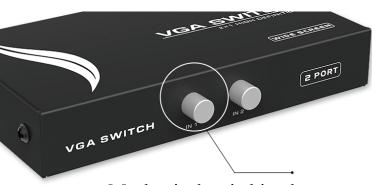

## Product design feature

Unique design, simple square appearance, human body design, fashion and elegant, easy operation, safe and convenient

Mechanical switching button Using metal spring mechanical switch, not rebound rubber keys, 20000 times testing, highly durable usage.