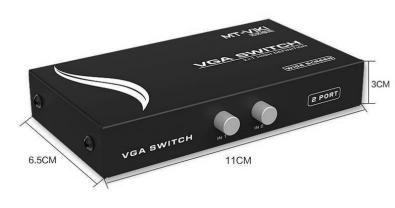

## Dimension

Desktop structure, the surface uses brown spray painting

### Specification

| Product name       | 2 in 1 out VGA switch                                                 |
|--------------------|-----------------------------------------------------------------------|
| Housing            | netal                                                                 |
| Protected function | anti-lighting, anti-static, anti-interference                         |
| Driver support     | no driver needed, plug and play                                       |
| Features           | Non-power, support hot-plug, no software needed, strong compatibility |
| Resolution         | 1920*1080                                                             |
| Switch Mode        | Push button                                                           |
| Dimension          | 10*6.5*2.5cm                                                          |