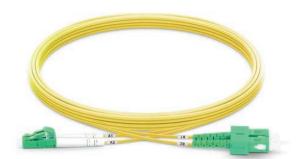

# **ODPCSCLCSMA** SC/LC Singlemode APC Patch Cords

#### **Technical Properties**

- Connetor type: SC-LC. Angle polish: APC. LSZH jacket
- Insertion Loss (dB): Singlemode ≤0.15dB / ≤0.3dB Max
- Return Loss (dB): Singlemode, APC ≤35dB
- Intermateability: IEC 874-14
- Tensile Load (N): ≥100
- Operating Temperature: -40°C to 85°C

## **Ordering Information**

| Product Number  | Product Name                       | Length | Jacket Color | Jacket Size | Jacket Type |
|-----------------|------------------------------------|--------|--------------|-------------|-------------|
| ODPCDSCLCSMA-1  | SC/LC Duplex OS2 Patch Cords - APC | 1.0m   | Yellow       | 3.0mm       | LSZH        |
| ODPCDSCLCSMA-3  | SC/LC Duplex OS2 Patch Cords - APC | 3.0m   | Yellow       | 3.0mm       | LSZH        |
| ODPCDSCLCSMA-5  | SC/LC Duplex OS2 Patch Cords - APC | 5.0m   | Yellow       | 3.0mm       | LSZH        |
| ODPCDSCLCSMA-10 | SC/LC Duplex OS2 Patch Cords - APC | 10.0m  | Yellow       | 3.0mm       | LSZH        |