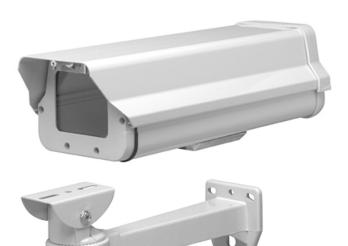

## Camera Enclosure

## **Key Features**

- Forward opening hinged lid
- Aluminum Construction
- Designed for Indoor / Outdoor applications
- Easy access for service & installation
- Mounting place for outdoor bracket
- Beige color

**Overview** 

temperatures.

• Works with CCTV and IP security cameras

Designed to be used with box style cameras. The housing is compatible with both Analog (CCTV) and IP box style cameras. For use in environments with ultra high or low

Protect your CCTV camera from vandalism and tampering. The sun shield can reduce internal temperature by 4°F

(2°C). The Universal multiple hole patterns backet allows use with various camera mounts. Can be easily modified