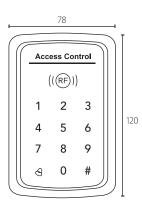

## Demensions (mm)

## Specifications

| Card capacity           | 1000                                         |
|-------------------------|----------------------------------------------|
| Password capacity       | Master: 1 / User: 1000                       |
| Operating voltage       | DC 12V±10%                                   |
| Operating current       | 1.2A                                         |
| Lock relay output       | 12VDC / 2A                                   |
| Card frequency          | ID:125KHz / IC:13.56KHz                      |
| Card type (alternative) | ID: EM or compatible / IC: MFI or compatible |
| Card reading distance:  | ID:5 - 15CM / IC:3 - 5CM                     |
| Muti-fuction device     | Support external weigand26 card reader.      |
| Two-color LED           | Red and green                                |
| Dimensions              | 120 x 78 x 22mm                              |
| Gross weight            | 130g                                         |
| Working Temperature     | 0°C - 45°C                                   |
| Working Humidity        | 40% - 90%RH                                  |
|                         | •                                            |