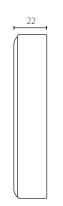

## Demensions (mm)

## Specifications

| Card capacity           | 1000                                         |
|-------------------------|----------------------------------------------|
| Password capacity       | Master: 1 / User: 1000                       |
| Operating voltage       | DC 12V±10%                                   |
| Operating current       | 1.2A                                         |
| Lock relay output       | 12VDC / 2A                                   |
| Card frequency          | ID:125KHz / IC:13.56KHz                      |
| Card type (alternative) | ID: EM or compatible / IC: MFI or compatible |
| Card reading distance:  | ID:5 - 15CM / IC:3 - 5CM                     |
| Muti-fuction device     | Support external weigand26 card reader.      |
| Two-color LED           | Red and green                                |
| Dimensions              | 120 x 78 x 22mm                              |
| Gross weight            | 130g                                         |
| Working Temperature     | 0°C - 45°C                                   |
| Working Humidity        | 40% - 90%RH                                  |
|                         | •                                            |