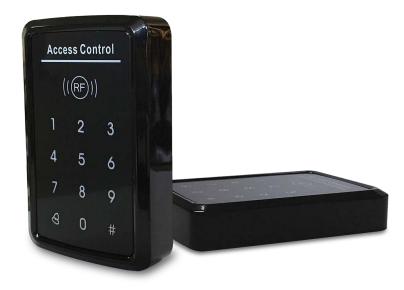

## Access Controls T20 Touch Keypad



## Demensions (mm)





## Specifications

| Card capacity           | 1000                                         |
|-------------------------|----------------------------------------------|
| Password capacity       | Master: 1 / User: 1000                       |
| Operating voltage       | DC 12V±10%                                   |
| Operating current       | 1.2A                                         |
| Lock relay output       | 12VDC / 2A                                   |
| Card frequency          | ID:125KHz / IC:13.56KHz                      |
| Card type (alternative) | ID: EM or compatible / IC: MFI or compatible |
| Card reading distance:  | ID:5 - 15CM / IC:3 - 5CM                     |
| Muti-fuction device     | Support external weigand26 card reader.      |
| Two