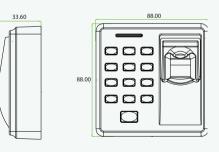

## Specifications

Card Capacity 500 Fingerprint Capacity 500 Operating Temperature 0°C ~ 40°C

| Sensor            |
|-------------------|
| ZK Optical sensor |
| Size              |
| Long: 88mm        |
| Height: 88mm      |
| Width: 33.6mm     |

## Dimensions (mm)