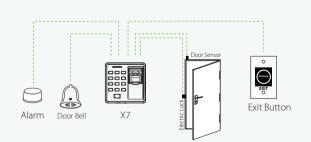

It can operate on standalone mode with the interface for third party electric lock, alarm, door sensor, exit button and doorbell.

Keypad operation is easy and convenient, such as, enrolling user, deleting user and accessing control parameter settings etc.

#### Algorithm Version ZK Finger v10.0 Access Control Interface for 3rd party electric lock, alarm, door sensor, exit button and doorbell

# Configuration